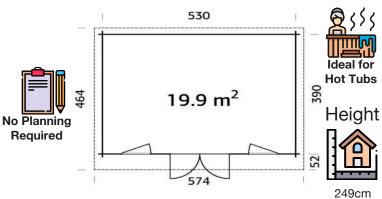

550 x 410cm

44mm

46.8m<sup>3</sup>

19.9m<sup>2</sup>

151 x 186cm

66 x 168cm (2)

Not Included Optional

19mm

mm

52cm

## **FULL SPECIFICATION**

| CABIN SIZE:     | 550 x 410cm x 249cm |
|-----------------|---------------------|
| WALL THICKNESS: | 44mm                |
| VOLUME:         | 46.8m³              |
| AREA:           | 19.9m²              |
| DOOR OPENING:   | 151 x 186cm         |
| WINDOW OPENING: | 66 x 168cm (2)      |
| FLOORS BOARDS:  | Optional            |
| ROOF BOARDS:    | 19mm                |
| ROOF OVERHANG:  | 52cm                |
| UNDER PLANNING: | Yes                 |