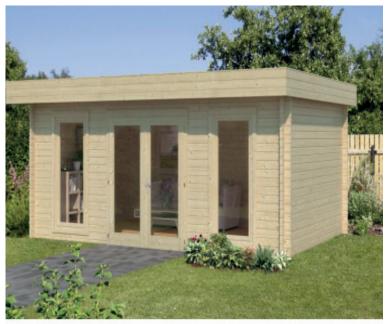

## **CONNETICUT 2**

The Connecticut 2 Log Cabin is a fantastic large summerhouse which comes with double glazed fully glazed doors and two single windows set either side to the double door. With a 44mm log construction, this building is perfect for a garden home offi ce or hobby room. The building has a base size of 5.3m x 3.9m / 17ft 5 ins x 12ft 10 ins which means that you will have plenty of interior space for living and using.